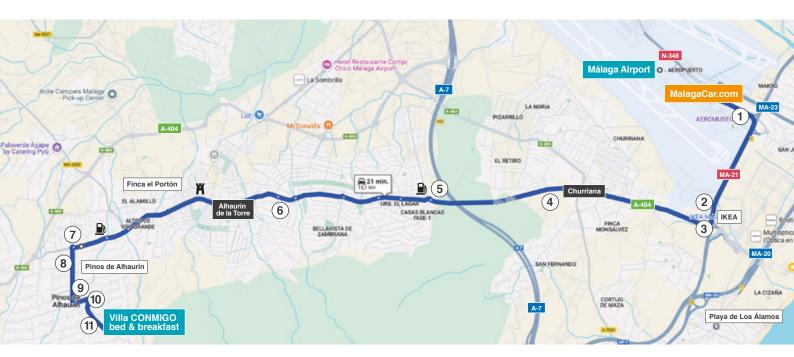

#### FROM THE MÁLAGA AIRPORT:

The distance is approximately 13 kilometers and the travel time is about 20 minutes.

- 1 From Malaga airport, follow the signs TORREMOLINOS.
- 2 Once on the highway, take the first exit A404 CHURRIANA ALHAURÍN COÍN.
- 3 At the first roundabout, follow signs ALHAURÍN DE LA TORRE.
- 4 Keep driving ahead for about 4 kilometers and keep following the signs ALHAURÍN DE LA TORRE.
- After ± 4 kilometers you come to a roundabout with big blue letters "Alhaurin de la Torre, this is the beginning of the village. Take the second exit at the roundabout (straight ahead).
- 6 Continue straight where you will pass several roundabouts. After 3.8 kilometers you see a BP gasstation on your right-hand side, just keep driving straight ahead.
- 7 After 1.4 kilometers you will see a roundabout with a piramide shaped statue. Here you go left (3rd exit)
- You are driving on a wide lane with trees in the middle, **AVENIDA DE MIGUEL LACHA REINA**. **This is NOT a priority road!** Keep on driving all the way to the end where you will find a quiet crossroad.
- 9 Go left and take the second street on your right, this street is called CALLE MIJAS.
- 10 Follow the road up the mountain and take the second street on your left, this is CALLE TORREMOLINOS.
- 11 After 100 meter at your right hand, number 604, you will find Villa CONMIGO bed & breakfast.

#### **NAVIGATION SYSTEM:**

Do you prefer to use a navigation system?

Fill in the coordinates from below or use our contact address.

36°38'41.5"N - 4°34'42.8"W